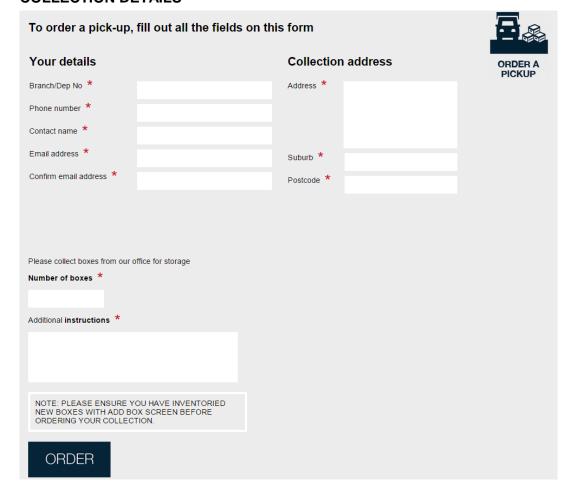

## **COLLECTION DETAILS**

- 1. Complete all fields and click ORDER
- 2. A window will appear confirming your order has been placed.
- 3. You will receive a confirmation email.

IMPORTANT! Keep the confirmation email as it will have your order number for reference